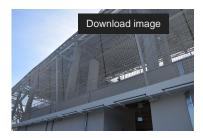

## Stainless steel façade

The Illovszky Rudolf Stadium surprises everyone who visits its installations. It has a rectangular shape and a concrete façade covered with stainless steel mesh.

Codina Architectural was in charge of this cladding project. They dimensioned and calculated the necessary elements for the construction and the type of stainless steel mesh that would best adapt to the structure. After the study, they

chose the Eiffel 4050 type for its versatility and adaptability.

Stainless steel is a guarantee against corrosion. It offers durability and safety without the need of constant maintenance or cleaning.

more: 85magazine [ /export/sites/cedinox/.galleries/revistas/Revista85-digital.pdf ]